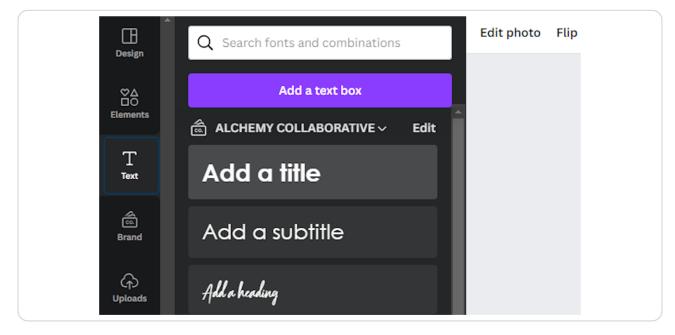

## Your brand kit also includes your organization's fonts and colors.

To add text using your organization's fonts, click on the "Text" button.