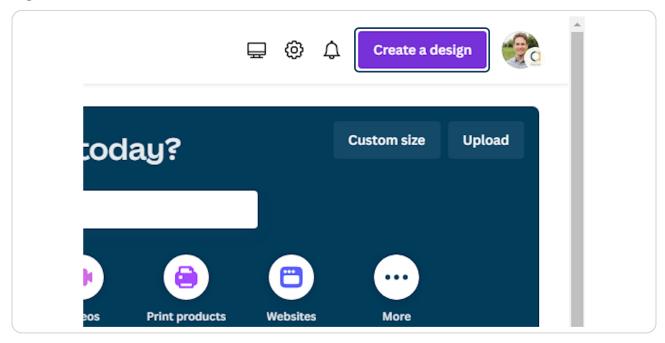

#### STEP 4

On the left menu, you can toggle back and forth between teams you are a member of and selecting the team you want to create within.

To begin creating a design, click the "Create a design" button in the upper right-hand corner.