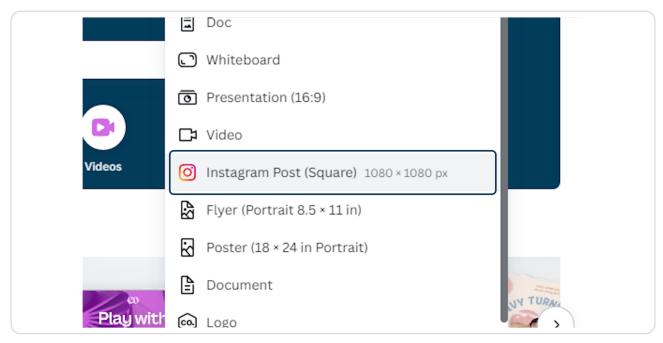

## STEP 6

For this example, we will be making an Instagram Post (Square).

To access your team's logos, click on the "Apps" button on the left-hand menu.