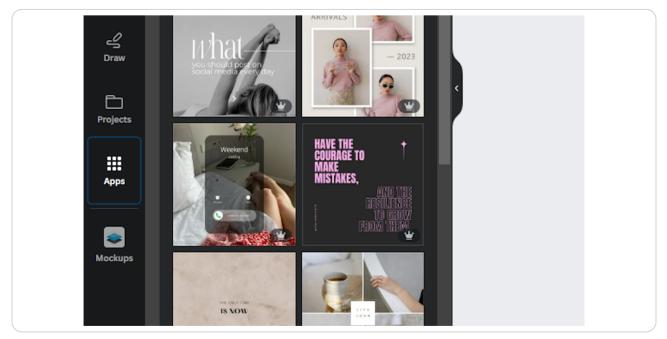

## STEP 6

For this example, we will be making an Instagram Post (Square).

To access your team's logos, click on the "Apps" button on the left-hand menu.