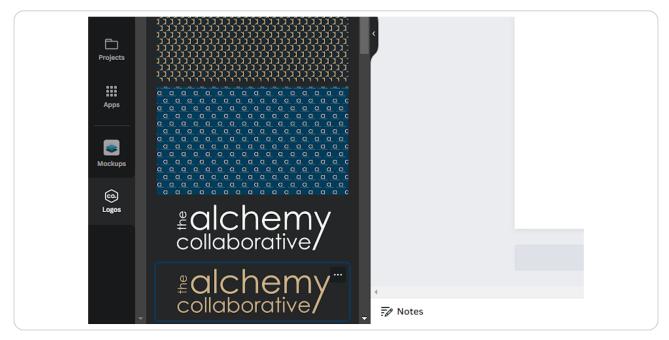

#### **STEP 8**

Scroll down and click on the "Logos" button.

You can select your team from the menu to see its logos.

## Your logos are now displayed.

To add a logo to a design, select it from this menu and it will be moved over.