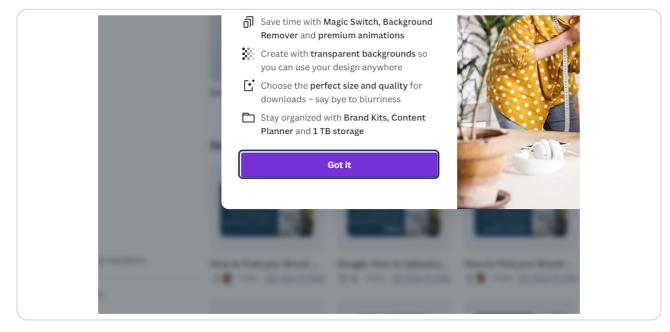

## Click on the "Got it" button in Canva.

Congratulations! You are now a member of your Canva team.