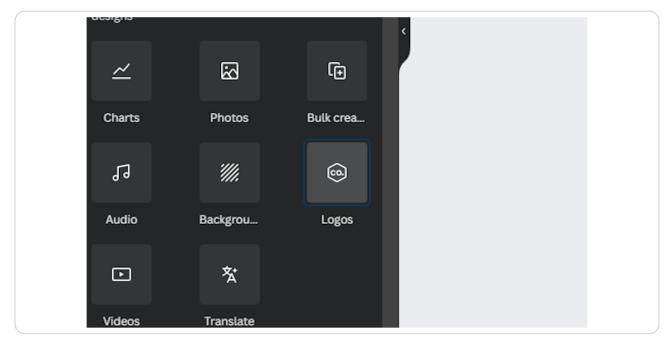

#### **STEP 8**

Scroll down and click on the "Logos" button.

You can select your team from the menu to see its logos.