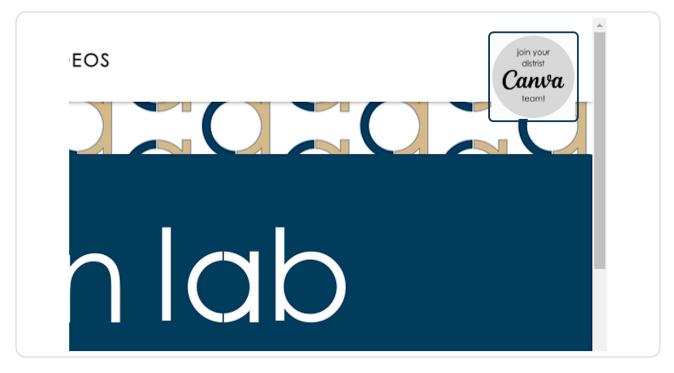

# Click on the "Join Your District Canva Team!" button in the top right-hand corner.

This will redirect you to a Canva page.