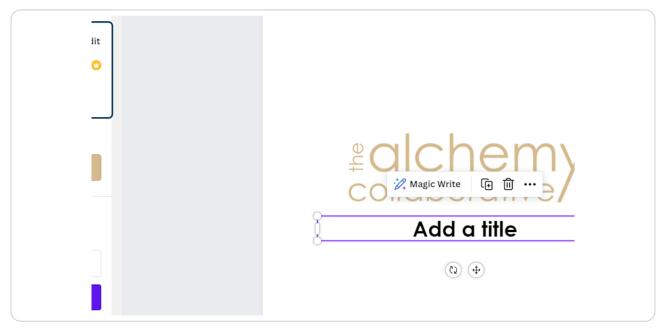

# You can see your organization's colors when you change the color of an element.

That's it! You now have access to your organization's Canva team to help make creating designs easier.